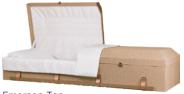

## CREMATION CASKETS

| Model Number/Name                      | Material                 | Interior | Price   |
|----------------------------------------|--------------------------|----------|---------|
| Savin                                  | poplar veneer            | crepe    | \$1,450 |
| Blue or Silver Tapestry<br>(Domed Top) | cloth covered fiberboard | crepe    | 1,300   |
| Emerson Blue or Tan                    | cloth covered fiberboard | crepe    | 825     |

\_\_\_\_\_\_

**Emerson Tan** 