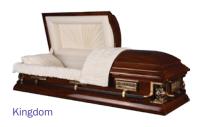

## WOOD CASKETS

| Model Number/Name      | Material      | Interior | Price   |
|------------------------|---------------|----------|---------|
| Diplomat               | mahogany      | velvet   | \$4,475 |
| Winston                | walnut        | velvet   | 4,475   |
| Kingdom                | poplar        | crepe    | 3,375   |
| McKenzie               | poplar        | crepe    | 2,925   |
| Stouffer Dark or Light | poplar veneer | velvet   | 2,275   |