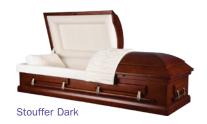

## WOOD CASKETS

| Model Number/Name      | Material      | Interior | Price   |
|------------------------|---------------|----------|---------|
| Diplomat               | mahogany      | velvet   | \$4,475 |
| Winston                | walnut        | velvet   | 4,475   |
| Kingdom                | poplar        | crepe    | 3,375   |
| McKenzie               | poplar        | crepe    | 2,925   |
| Stouffer Dark or Light | poplar veneer | velvet   | 2,275   |