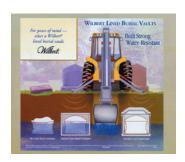

## OUTER BURIAL CONTAINER PRICE LIST (VAULTS)

In most areas of the country, state or local law does not require that you buy a container to surround the casket in the grave. However, many cemeteries require that you have such a container so that the grave will not sink in. Either a grave liner or a burial vault will satisfy these requirements.

### STANDARD

#### STAINLESS STEEL TRIUNE®

Cover and base double-reinforced with strong, corrosion-resistant stainless steel and high-impact plastic. Variations available: Cameo Rose® Triune® and Veteran Triune® . \$6,300

### BASIC

#### VENETIAN®

High-strength concrete with high-impact plastic and a reinforced cover and base. \$4,175

#### CONTINENTAL®

Durable concrete exterior with a plastic-reinforced cover and base. \$3,450

#### Monticello<sup>®</sup>

Concrete exterior with a plastic-reinforced cover and base. Available in Salute® model with Salute emblem for veterans. **\$2,775** 

LINCOLN, Basic vault. \$2,200