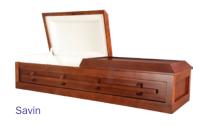

## CREMATION CASKETS

| Model Number/Name                      | Material                 | Interior | Price   |
|----------------------------------------|--------------------------|----------|---------|
| Savin                                  | poplar veneer            | crepe    | \$1,450 |
| Blue or Silver Tapestry<br>(Domed Top) | cloth covered fiberboard | crepe    | 1,300   |
| Emerson Blue or Tan                    | cloth covered fiberboard | crepe    | 825     |