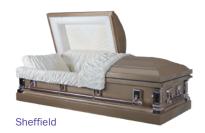

## STEEL CASKETS

| Model Name            | Material        | Interior | Price   |
|-----------------------|-----------------|----------|---------|
| Majestic Pink Rose    | stainless steel | velvet   | \$3,800 |
| Sterling Silver       | 18 gauge        | velvet   | 2,400   |
| Triton                | 18 gauge        | velvet   | 2,400   |
| Sheffield             | 18 gauge        | crepe    | 2,285   |
| Norton                | 20 gauge        | crepe    | 1,825   |
| Norton (non-gasketed) | 20 gauge        | crepe    | 1,500   |