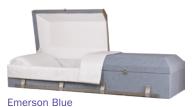

## CREMATION CASKETS

| Model Number/Name                      | Material                 | Interior | Price   |
|----------------------------------------|--------------------------|----------|---------|
| Savin                                  | poplar veneer            | crepe    | \$1,450 |
| Blue or Silver Tapestry<br>(Domed Top) | cloth covered fiberboard | crepe    | 1,300   |
| Emerson Blue or Tan                    | cloth covered fiberboard | crepe    | 825     |