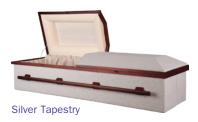

## CREMATION CASKETS

| Model Number/Name                      | Material                 | Interior | Price   |
|----------------------------------------|--------------------------|----------|---------|
| Savin                                  | poplar veneer            | crepe    | \$1,450 |
| Blue or Silver Tapestry<br>(Domed Top) | cloth covered fiberboard | crepe    | 1,300   |
| Emerson Blue or Tan                    | cloth covered fiberboard | crepe    | 825     |