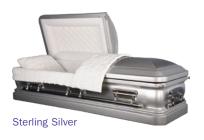

## STEEL CASKETS

| Model Name            | Material        | Interior | Price   |
|-----------------------|-----------------|----------|---------|
| Majestic Pink Rose    | stainless steel | velvet   | \$3,800 |
| Sterling Silver       | 18 gauge        | velvet   | 2,400   |
| Triton                | 18 gauge        | velvet   | 2,400   |
| Sheffield             | 18 gauge        | crepe    | 2,285   |
| Norton                | 20 gauge        | crepe    | 1,825   |
| Norton (non-gasketed) | 20 gauge        | crepe    | 1,500   |